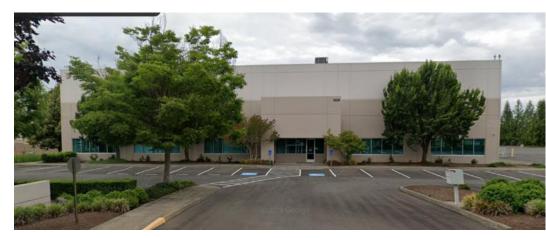

# **Pinefarm Facility**

0000

# Location

6220 NE Pinefarm Ct. Hillsboro, OR 97124

\_\_\_\_\_

# **Size**

69,000 sq. ft.

\_\_\_\_\_

# **Details**

24 hr. monitoring & security cameras3 bay doors, 3 grade level, 1 oversizedClass A Facility, C-TPAT compliant26 miles to PDX