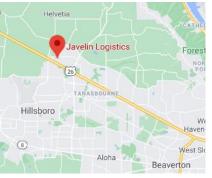

# **Pinefarm Facility**

0000

# Location

6220 NE Pinefarm Ct. Hillsboro, OR 97124

\_\_\_\_\_