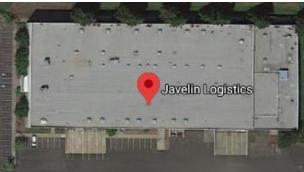

#### Location

5545 NE 148th Ave. Portland, OR 97230

\_\_\_\_\_

# Size

124,000 sq. ft.

\_\_\_\_\_

# **Details**

24 hr. monitoring, security cameras & fenced yard20 dock doors; 10 per sideClass A Facility, TAPA Certified, C-TPAT compliant5 miles to PDX