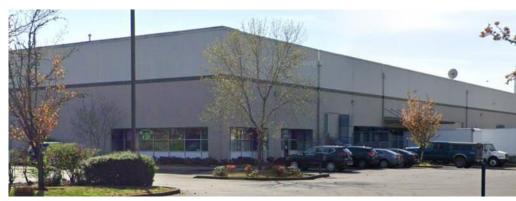

#### Location

5545 NE 148th Ave. Portland, OR 97230

\_\_\_\_\_

# Size

124,000 sq. ft.

\_\_\_\_\_

# **Details**

24 hr. monitoring, security cameras & fenced yard20 dock doors; 10 per sideClass A Facility, TAPA Certified, C-TPAT compliant5 miles to PDX