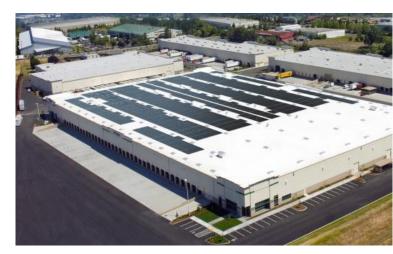

# **Portland Facility**

0000

#### Location

5545 NE 148th Ave. Portland, OR 97230

\_\_\_\_\_

# Size

124,000 sq. ft.

\_\_\_\_\_

# **Details**

24 hr. monitoring, security cameras & fenced yard20 dock doors; 10 per sideClass A Facility, TAPA Certified, C-TPAT compliant5 miles to PDX