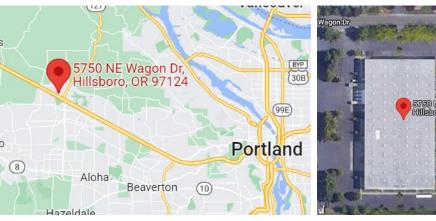

#### Location

5750 NE Wagon Dr, Hillsboro, OR 97124

\_\_\_\_\_

# Size

106,000 sq. ft.

\_\_\_\_\_

### **Details**

Bay alarm & security cameras

20 dock doors, 4 drive up doors, 4 rail access doors

25 Ft. Height Clearance

Port Of Oakland: 26 miles

SFO – 27 miles; OAK – 16 miles; SJC – 18 miles